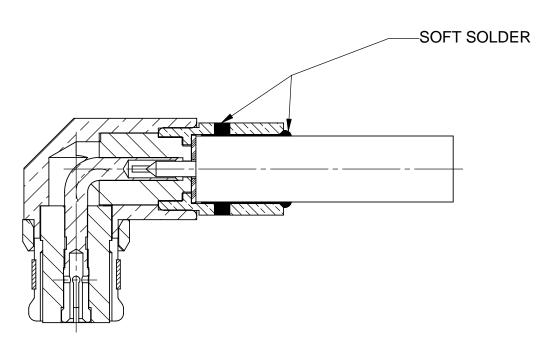

STEP 3: INSTALL CABLE INTO BODY AND SOFT SOLDER CABLE IN PLACE AS SHOWN.

| MATERIAL:                                                                                                                                                                                      | N/A | DIMENSIONS ARE IN INCHES TOLERANCES:              |                            |
|------------------------------------------------------------------------------------------------------------------------------------------------------------------------------------------------|-----|---------------------------------------------------|----------------------------|
| FINISH:                                                                                                                                                                                        | N/A | FRACTIONAL: ±1/64   ANGULAR: X* ±1*0'   X*X' ±15' | 1)<br>2)<br>3)<br>4)<br>5) |
| SURFACE AREA:                                                                                                                                                                                  | N/A |                                                   | 6)                         |
| PROPRIETARY                                                                                                                                                                                    |     | PER ASME Y14.5M - 1994                            | DF                         |
| THE INFORMATION CONTAINED IN THIS DRAWING IS THE SOLE PROPERTY OF SV MICROWAVE, INC. ANY REPRODUCTION IN PART OR AS A WHOLE WITHOUT THE WRITTEN PERMISSION OF SV MICROWAVE, INC IS PROHIBITED. |     | THIRD ANGLE PROJECTION                            | CH                         |
|                                                                                                                                                                                                |     |                                                   | AF                         |
|                                                                                                                                                                                                |     |                                                   | EJ                         |