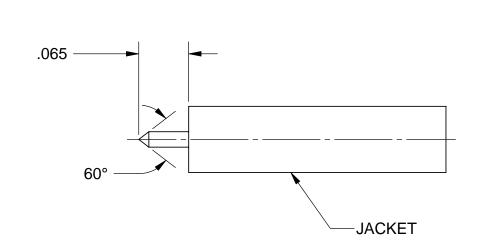

## SV Microwave, Inc. 2400 Centrepark West Drive, Suite 100 West Palm Beach, FL 33409

CABLE ASSEMBLY INSTRUCTIONS

SIZE CAGE CODE DWG. NO. 300-12-020 SHEET 1 OF 1 SCALE: 8:1