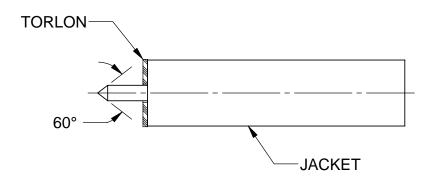

**ROHS COMPLIANT** 

CONFIGURATION CONTROL LEVEL: 3

STEP 2
PLACE TORLON SPACER ONTO CABLE CONDUCTOR &
BOTTOM AGAINST CABLE DIELECTRIC/JACKET.

1222-4005 USED ON:

REVISION HISTORY DESCRIPTION DATE APPROVED REL. NRN 34599 02/13/08 STW