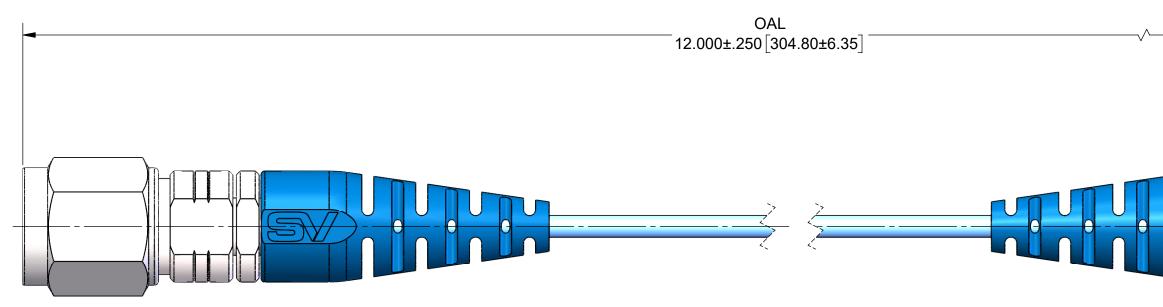

## **PRODUCT DATA DRAWING**

## MATERIAL:

| CONNECTORS:        | 1.85mm STR. M (3311-60018)         |
|--------------------|------------------------------------|
| STRAINRELIEF BOOT: | SILICONE RUBBER 80A (220-70-145)   |
| CABLE:             | STANDARD .047 FLEXTRA (200-70-214) |

## **PERFORMANCE:**

IMPEDANCE: FREQ. RANGE: 50 OHMS DC TO 65.0 GHz.

| MATERIAL:                                                                               | SEE NOTES              | DIMENSIONS ARE IN INCHES TOLERANCES:<br>FRACTIONAL: +1/64 ANGULAR: X° +1°0' | UNLESS (                                                                        |
|-----------------------------------------------------------------------------------------|------------------------|-----------------------------------------------------------------------------|---------------------------------------------------------------------------------|
| FINISH:                                                                                 | SEE NOTES              | DECIMAL: .X ±.030<br>.XX ±.010                                              | 1) ALL DIMENSIONS<br>2) ALL DIMENSIONS<br>3) BREAK CORNER<br>4) CHAM, 1ST & LAS |
| SURFACE AREA: N/A                                                                       |                        | .XXX ±.005                                                                  | 5) SURFACE ROUG<br>6) DIA.'S ON COMM<br>WITHIN .005 T.I.F<br>7) REMOVE ALL BU   |
| PROPRIETARY                                                                             |                        | PER ASME Y14.5M - 1994                                                      | 1)11211012712200                                                                |
| THE INFORMATION CONTAINED IN THIS DRAWING<br>IS THE SOLE PROPERTY OF SV MICROWAVE, INC. | THIRD ANGLE PROJECTION | DRAWN:                                                                      |                                                                                 |
| ANY REPRODUCTION IN PART OR AS A WHOLE<br>WITHOUT THE WRITTEN PERMISSION OF             |                        |                                                                             | CHECKED                                                                         |
| SV MICROWAVE, INC IS PROHIBITED.                                                        |                        | APPROVE                                                                     |                                                                                 |

|                                                                                                                                                           | REV      |          |            | SION HISTORY         | DATE   | APPROVED     |
|-----------------------------------------------------------------------------------------------------------------------------------------------------------|----------|----------|------------|----------------------|--------|--------------|
|                                                                                                                                                           | REV<br>- | NRN 459  | DESCRIPTIC | /IN                  | 05/21  | AFFRUVED     |
|                                                                                                                                                           |          | 11111439 |            |                      | 00/21  | SEE PDM      |
|                                                                                                                                                           |          |          |            |                      |        |              |
|                                                                                                                                                           |          |          |            |                      |        |              |
| OTHERWISE SPECIFIED<br>S ARE IN INCHES [MILLIMETERS]<br>S ARE OFTER PLATING.<br>IS & EDGES 0.05 F. MAX.<br>ST THREADS.<br>HINESS 63-MIL-STD-10.<br>TITLE: |          |          |            |                      |        |              |
| R.<br>JRRS                                                                                                                                                | NCENTRIC |          | 85mm S     | TR. M TO<br>TD. FLEX | 1.85mm | N STR. M     |
|                                                                                                                                                           | 05/27/21 | 1 SIZE   | DWG. NO.   | ID. FLEA             |        |              |
|                                                                                                                                                           | EE PDM   | B        |            |                      | 7033-  | 0024         |
| ED: SI                                                                                                                                                    | EE PDM   | S        | CALE: 4:1  |                      |        | SHEET 1 OF 1 |
|                                                                                                                                                           |          |          |            |                      |        |              |